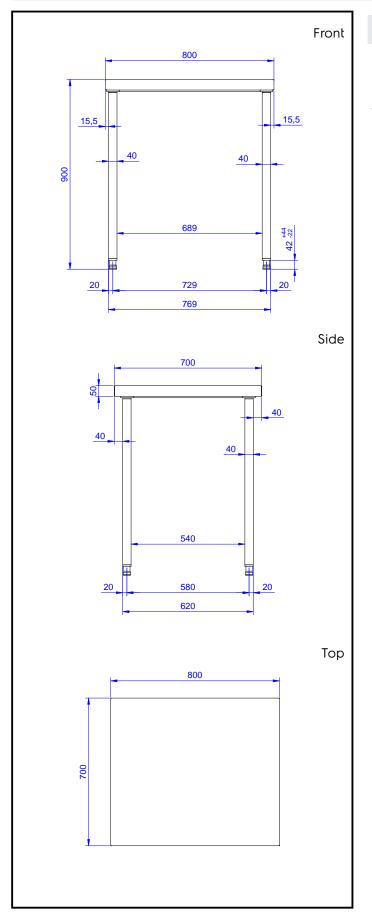

#### Item No.

133217 (TG800N)

The 50mm high worktop in 304 AISI stainless steel, 1mm in thickness, has upturned edges and incorporates a layer of sound deadening, waterproof and fireproof material. Square section legs 40x40mm on 1" height-adjustable feet in 304 AISI stainless steel.

# Key Information:

| External dimensions, Width:  |        |
|------------------------------|--------|
| 133217 (TG800N)              | 800 mm |
| External dimensions, Depth:  | 700 mm |
| External dimensions, Height: | 900 mm |
| Worktop thickness:           | 50 mm  |
| Net weight:                  | 28 kg  |